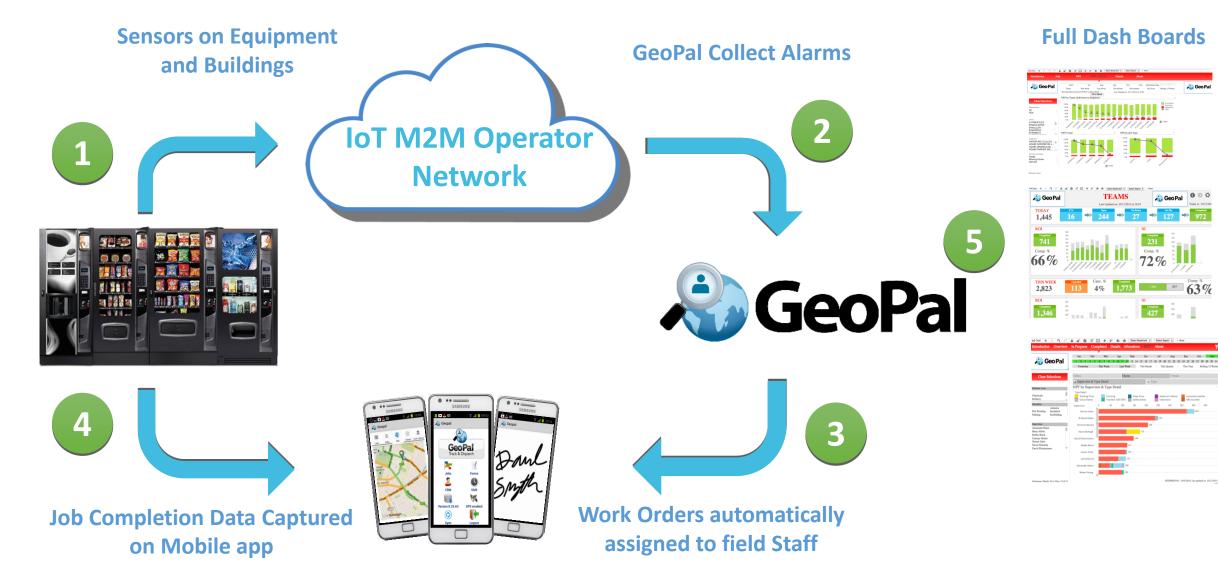

## What is GeoPal

GeoPal is an IoT enabled Cloud Service and Mobile App that transforms Asset Management and Field Service Organisations from a reactive, break-fix service model to a proactive, preventative model.

#### Inputs

- ✓ IoT/M2M Alarms
- ✓ Field Worker:
  - Collected Field Data
  - Location / scheduling
  - Time and Attendance

道金倉

✓ 3<sup>rd</sup> Party Systems

Information-

#### Outputs

- ✓ Field Workers
  - > 30% increase in jobs completed
  - 50% reduction in admin costs

#### ✓ Assets

Analysis -

- > 50% Increase in asset availability
- ➢ 100% Alarms acted on
- ➤ 100% Proof of work done
- ➢ 100% Work compliance
- 100% Real time asset status
- ✓ Full Dashboards Insight/Optimize

# Value Proposition of Proactive IoT /M2M and MWM

of 30% through increased efficient deployment and decreasing false alarms. Reduce Admin costs by 50% by eliminating paperwork

100% on-line asset status. Increase asset availability by 50% with proactive field service.

Improve reporting, and decision-making with 100% of alarms captured and access to all historical information. Comprehensive reporting with customizable reports delivers greater transparency on KPIs and SLAs Reduced risk by speeding up response times and mitigate risks. 100% proof of all work done and compliance

# IoT / M2M Sensor Data Interface

# **ID**TechEx

Best IoT Technology Development:

The winner here was Geopal Solutions and the company's intelligent dispatch system that has so far received a very positive response from many customers. GeoPal's IoT-enabled mobility platform and intelligent job dispatch gives businesses with assets in the field the ability to eliminate expensive, reactive maintenance and leads a shift towards a proactive, preventative model of maintenance. With IoT sensors on assets, alarms are raised when assets go out of tolerance, but before they become faulty. These alarms can automatically trigger work orders that are sent to field technicians' mobile devices, maximising asset uptime.