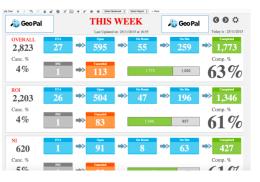

rs greater transparency on KPIs and SLAs Reduced risk by speeding up response times and mitigate risks. 100% proof of all work done and compliance



### **GeoPal Platform**



### **GeoPal Platform**







### **Modern Sensor Networks**



### **Old Style Control Room**







# IoT / M2M Sensor Data Interface





# IoT / M2M Assets View







# GeoPal Connect Retail Intelligent Job Dispatch and Full Dash boards





# Dash Board Vending Metrics to be Monitored



Customised Reports providing KPIs

- ✓ Electrical and Mechanical Alarms
  - o Security
  - o Temperature
  - $\circ$  Control Ingress and Egresss
  - o Heating, Ventilation, Air-conditioning (HVAC)
  - $\circ$  Fire alarm system
  - $\circ$  Water leakage
- ✓ Financial
  - o Electrical energy usage
  - Asset utilisation











# Award winning



# **ID**TechEx

Best IoT Technology Development:

The winner here was Geopal Solutions and the company's intelligent dispatch system that has so far received a very positive response from many customers. GeoPal's IoT-enabled mobility platform and intelligent job dispatch gives businesses with assets in the field the ability to eliminate expensive, reactive maintenance and leads a shift towards a proactive, preventative model of maintenance. With IoT sensors on assets, alarms are raised when assets go out of tolerance, but before they become faulty. These alarms can automatically trigger work orders that are sent to field technicians' mobile devices, maximising asset uptime.

Dublin City BID won a Merit Award in Downtown Leadership and Management at the 2013 IDA Awa