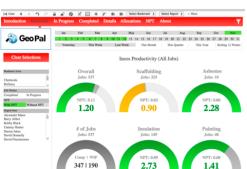

reater transparency on KPIs and SLAs Reduced risk by speeding up response times and mitigate risks. 100% proof of all work done and compliance



### **GeoPal Platform**



### **GeoPal Platform**







### **Modern Sensor Networks**



### **Old Style Control Room**







# IoT / M2M Sensor Data Interface





# IoT / M2M Assets View







# GeoPal Connect Retail Intelligent Job Dispatch and Full Dash boards





# Dash Board Vending Metrics to be Monitored



Customised Reports providing KPIs

- ✓ Electrical and Mechanical Alarms
  - o Security
  - o Temperature
  - $\circ$  Control Ingress and Egresss
  - o Heating, Ventilation, Air-conditioning (HVAC)
  - $\circ$  Fire alarm system
  - $\circ$  Water leakage
- ✓ Financial
  - o Electrical energy usage
  - Asset utilisation











# Award winning



# **ID**TechEx

Best IoT Technology Development:

The winner here was Geopal Solutions and the company's intelligent dispatch system that has so far received a very positive response from many customers. GeoPal's IoT-enabled mobility platform and intelligent job dispatch gives businesses with assets in the field the ability to eliminate expensive, reactive maintenance and leads a shift towards a proactive, preventative model of maintenance. With IoT sensors on assets, alarms are raised when assets go out of tolerance, but before they become faulty. These alarms can automatically trigger work orders that are sent to field technicians' mobile devices, maximising asset uptime.

Dublin City BID won a Merit Award in Downtown Leadership and Management at the 2013 IDA Awards.