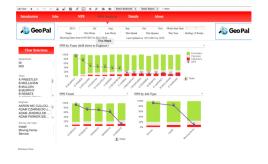

greater transparency on KPIs and SLAs Reduced risk by speeding up response times and mitigate risks. 100% proof of all work done and compliance



### **GeoPal Platform**



### **GeoPal Platform**







### **Modern Sensor Networks**



### **Old Style Control Room**







# IoT / M2M Sensor Data Interface





# IoT / M2M Assets View







# GeoPal Connect Retail Intelligent Job Dispatch and Full Dash boards





# Dash Board Vending Metrics to be Monitored



Customised Reports providing KPIs

- ✓ Electrical and Mechanical Alarms
  - o Security
  - o Temperature
  - $\circ$  Control Ingress and Egresss
  - o Heating, Ventilation, Air-conditioning (HVAC)
  - $\circ$  Fire alarm system
  - $\circ$  Water leakage
- ✓ Financial
  - o Electrical energy usage
  - Asset utilisation











# Award winning



# **ID**TechEx

Best IoT Technology Development:

The winner here was Geopal Solutions and the company's intelligent dispatch system that has so far received a very positive response from many customers. GeoPal's IoT-enabled mobility platform and intelligent job dispatch gives businesses with assets in the field the ability to eliminate expensive, reactive maintenance and leads a shift towards a proactive, preventative model of maintenance. With IoT sensors on assets, alarms are raised when assets go out of tolerance, but before they become faulty. These alarms can automatically trigger work orders that are sent to field technicians' mobile devices, maximising asset uptime.

Dublin City BID won a Merit Award in Downtown Leadership and Management at the 2013 IDA Award