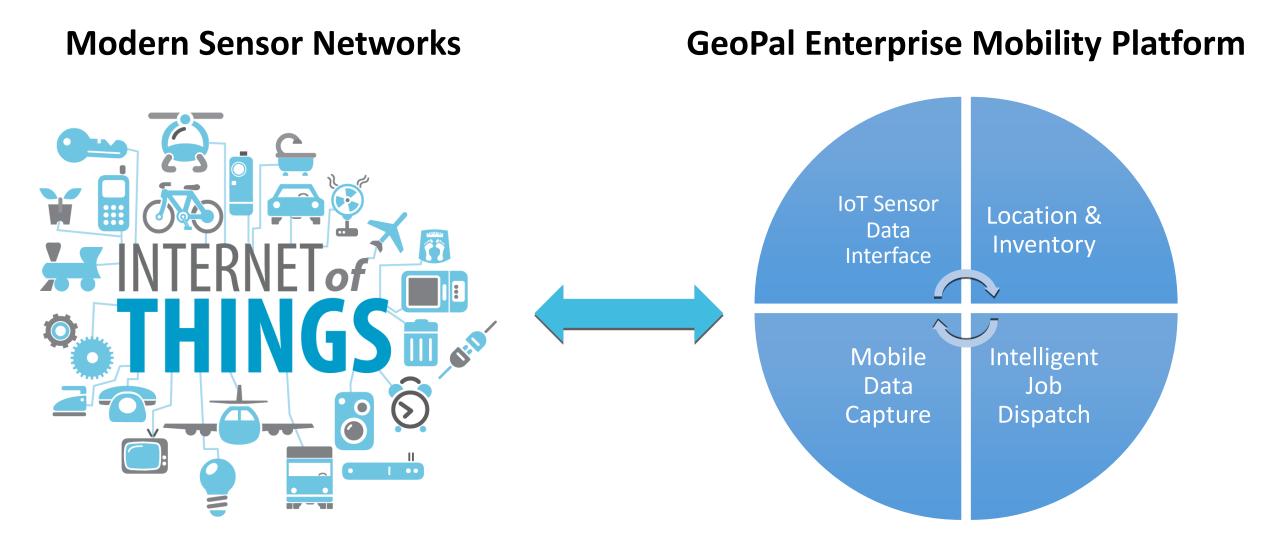

### **Modern Sensor Networks**

## What is GeoPal

GeoPal is an IoT enabled Cloud Service and Mobile App that transforms Asset Management and Field Service Organisations from a reactive, break-fix service model to a proactive, preventative model.