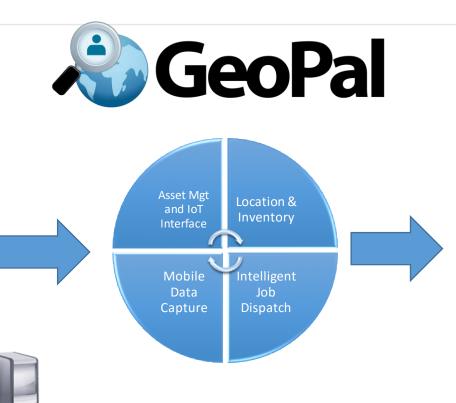

## What is GeoPal

GeoPal is an IoT enabled Cloud Service and Mobile App that transforms Asset Management and Field Service Organisations from a reactive, break-fix service model to a proactive, preventative model.

#### Inputs

- ✓ IoT/M2M Alarms
- ✓ Field Worker:
  - Collected Field Data
  - Location / scheduling
  - Time and Attendance

道金倉

✓ 3<sup>rd</sup> Party Systems

Information-

#### Outputs

- ✓ Field Workers
  - > 30% increase in jobs completed
  - 50% reduction in admin costs

#### ✓ Assets

Analysis -

- > 50% Increase in asset availability
- ➢ 100% Alarms acted on
- ➤ 100% Proof of work done
- ➢ 100% Work compliance
- 100% Real time asset status
- ✓ Full Dashboards Insight/Optimize