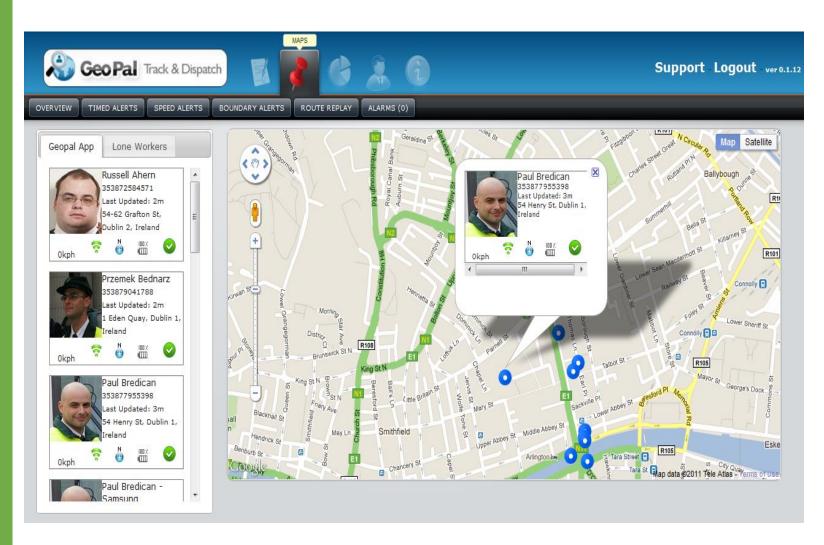

# **Location Tracking**

- View the real-time location of workers
- See the jobs they are working on and the status of each job
- Assigned jobs to the worker closest to the job location
- See if the worker is logged in to the mobile app.