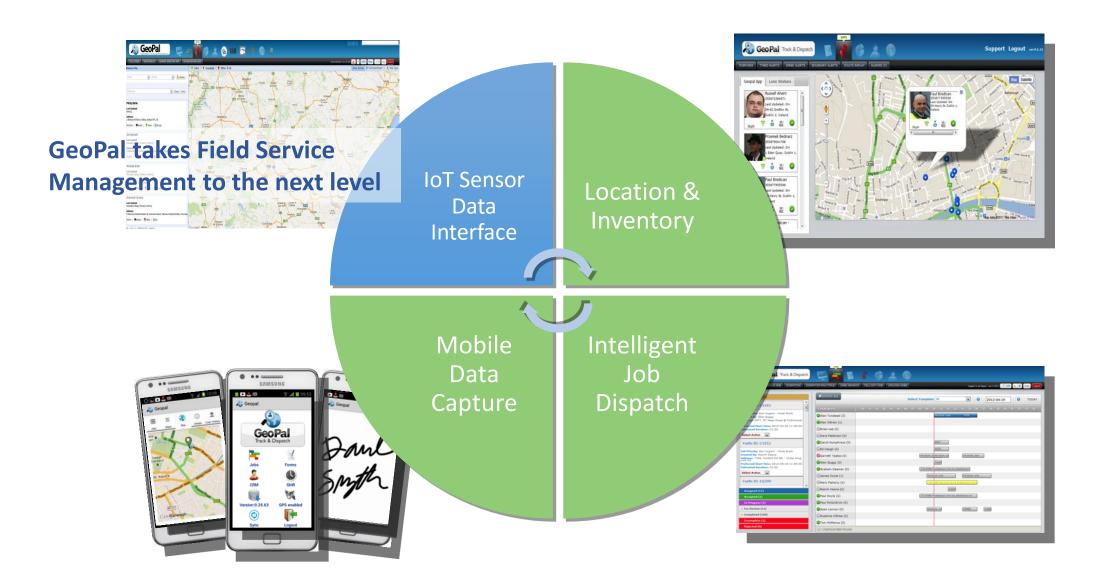

ty
- ➢ 100% Alarms acted on
- ➤ 100% Proof of work done
- ➢ 100% Work compliance
- 100% Real time asset status
- ✓ Full Dashboards Insight/Optimize







# Value Proposition of Proactive IoT /M2M and MWM





of 30% through increased efficient deployment and decreasing false alarms. Reduce Admin costs by 50% by eliminating paperwork

100% on-line asset status. Increase asset availability by 50% with proactive field service.

Improve reporting, and decision-making with 100% of alarms captured and access to all historical information. Comprehensive reporting with customizable reports delivers greater transparency on KPIs and SLAs Reduced risk by speeding up response times and mitigate risks. 100% proof of all work done and compliance



### **GeoPal Platform**



### **GeoPal Platform**







### **Modern Sensor Networks**



### **Old Style Control Room**







# IoT / M2M Sensor Data Interface





# IoT / M2M Assets View







# GeoPal Connect Retail Intelligent Job Dispatch and Full Dash boards





# Dash Board Vending Metrics to be Monitored



Customised Reports providing KPIs

- ✓ Electrical and Mechanical Alarms
  - o Security
  - o Temperature
  - $\circ$  Control Ingress and Egresss
  - o Heating, Ventilation, Air-conditioning (HVAC)
  - $\circ$  Fire alarm system
  - $\circ$  Water leakage
- ✓ Financial
  - o Electrical energy usage
  - Asset utilisation











# Award winning



# **ID**TechEx

Best IoT Technology Development:

The winner here was Geopal Solutions and the company's intelligent dispatch system that has so far received a very positive respo