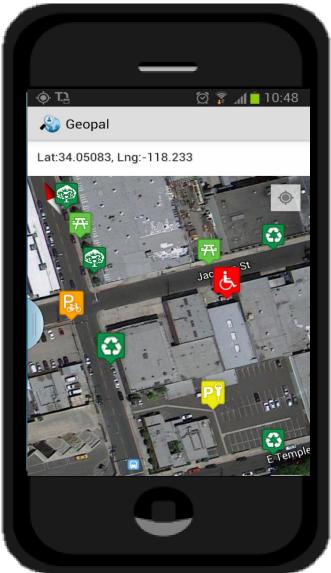

# IoT / M2M Assets View

# **Location Tracking**

- View the real-time location of workers
- See the jobs they are working on and the status of each job
- Assigned jobs to the worker closest to the job location
- See if the worker is logged in to the mobile app.