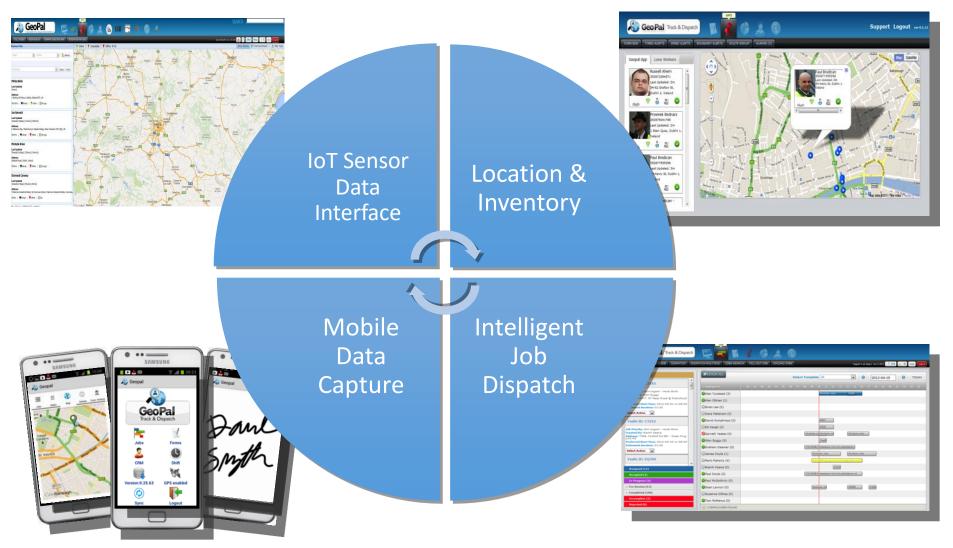

Increase in asset availability
- ➢ 100% Alarms acted on
- ➤ 100% Proof of work done
- ➢ 100% Work compliance
- 100% Real time asset status
- ✓ Full Dashboards Insight/Optimize







# Value Proposition of Proactive IoT /M2M and MWM





of 30% through increased efficient deployment and decreasing false alarms. Reduce Admin costs by 50% by eliminating paperwork

100% on-line asset status. Increase asset availability by 50% with proactive field service.

Improve reporting, and decision-making with 100% of alarms captured and access to all historical information. Comprehensive reporting with customizable reports delivers greater transparency on KPIs and SLAs Reduced risk by speeding up response times and mitigate risks. 100% proof of all work done and compliance



### **GeoPal Platform**



### **GeoPal Platform**







### **Modern Sensor Networks**



### **Old Style Control Room**







# IoT / M2M Sensor Data Interface





# IoT / M2M Assets View







# GeoPal Connect Retail Intelligent Job Dispatch and Full Dash boards





# Dash Board Vending Metrics to be Monitored



Customised Reports providing KPIs

- ✓ Electrical and Mechanical Alarms
  - o Security
  - o Temperature
  - $\circ$  Control Ingress and Egresss
  - o Heating, Ventilation, Air-conditioning (HVAC)
  - $\circ$  Fire alarm system
  - $\circ$  Water leakage
- ✓ Financial
  - o Electrical energy usage
  - Asset utilisation











# Award winning



# **ID**TechEx

Best IoT Technology Development:

The winner here was Geopal Solutions and the company's intelligent dispatch system that has so far r