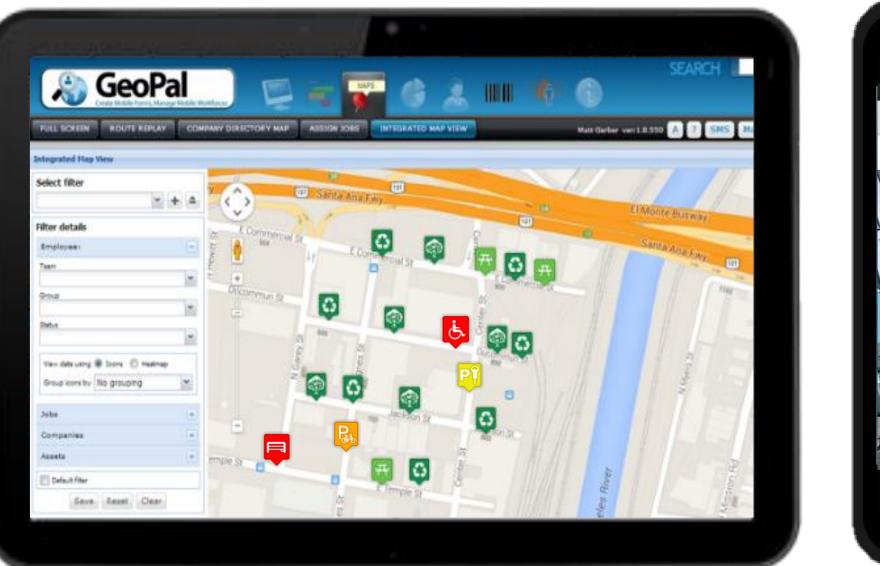

# IoT / M2M Assets View

# **Location Tracking**

- View the real-time location of workers
- See the jobs they are working on and the status of each job
- Assigned jobs to the worker closest to the job location
- See if the worker is logged in to the mobile app.