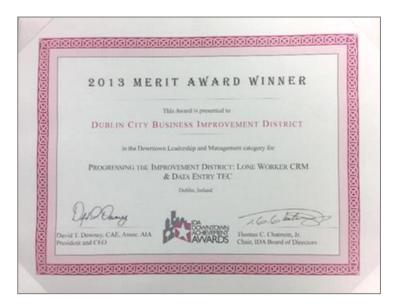

Dublin City BID won a Merit Award in Downtown Leadership and Management at the 2013 IDA Awards. The winning project uses GeoPal to improve the productivity of street ambassadors and office staff, and reducing the cost of providing their service to Dublin Town.

*"GeoPal has resulted in a 30% time saving for the Ambassadors, so we have redirected that time to* 