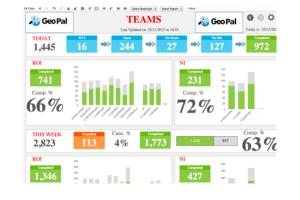

livers greater transparency on KPIs and SLAs Reduced risk by speeding up response times and mitigate risks. 100% proof of all work done and compliance



### **GeoPal Platform**



### **GeoPal Platform**







### **Modern Sensor Networks**



### **Old Style Control Room**







# IoT / M2M Sensor Data Interface





# IoT / M2M Assets View







# GeoPal Connect Retail Intelligent Job Dispatch and Full Dash boards





# Dash Board Vending Metrics to be Monitored



Customised Reports providing KPIs

- ✓ Electrical and Mechanical Alarms
  - o Security
  - o Temperature
  - $\circ$  Control Ingress and Egresss
  - o Heating, Ventilation, Air-conditioning (HVAC)
  - $\circ$  Fire alarm system
  - $\circ$  Water leakage
- ✓ Financial
  - o Electrical energy usage
  - Asset utilisation











# Award winning



# **ID**TechEx

Best IoT Technology Development:

The winner here was Geopal Solutions and the company's intelligent dispatch system that has so far received a very positive response from many customers. GeoPal's IoT-enabled mobility platform and intelligent job dispatch gives businesses with assets in the field the ability to eliminate expensive, reactive maintenance and leads a shift towards a proactive, preventative model of maintenance. With IoT sensors on assets, alarms are raised when assets go out of tolerance, but before they become faulty. These alarms can automatically trigger work orders that are sent to field technicians' mobile devices, maximising asset uptime.

Dublin City BID won a Merit Award in Downtown Leadership and Management at the 2013 IDA