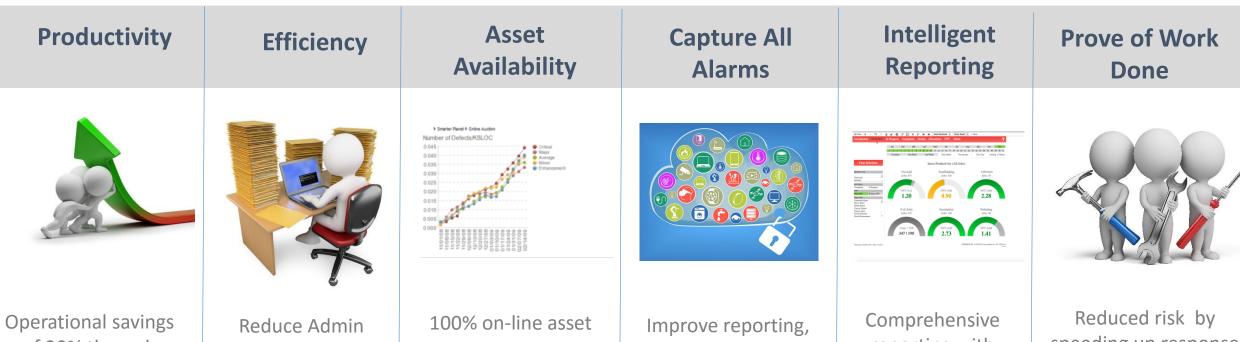

# Value Proposition of Proactive IoT /M2M and MWM

of 30% through increased efficient deployment and decreasing false alarms. Reduce Admin costs by 50% by eliminating paperwork

100% on-line asset status. Increase asset availability by 50% with proactive field service.

Improve reporting, and decision-making with 100% of alarms captured and access to all historical information. Comprehensive reporting with customizable reports delivers greater transparency on KPIs and SLAs Reduced risk by speeding up response times and mitigate risks. 100% proof of all work done and compliance