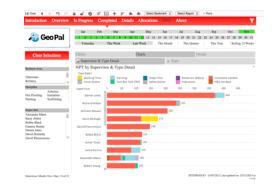

vers greater transparency on KPIs and SLAs Reduced risk by speeding up response times and mitigate risks. 100% proof of all work done and compliance



### **GeoPal Platform**



### **GeoPal Platform**







### **Modern Sensor Networks**



### **Old Style Control Room**







# IoT / M2M Sensor Data Interface





# IoT / M2M Assets View







# GeoPal Connect Retail Intelligent Job Dispatch and Full Dash boards





# Dash Board Vending Metrics to be Monitored



Customised Reports providing KPIs

- ✓ Electrical and Mechanical Alarms
  - o Security
  - o Temperature
  - $\circ$  Control Ingress and Egresss
  - o Heating, Ventilation, Air-conditioning (HVAC)
  - $\circ$  Fire alarm system
  - $\circ$  Water leakage
- ✓ Financial
  - o Electrical energy usage
  - Asset utilisation











# Award winning



# **ID**TechEx

Best IoT Technology Development:

The winner here was Geopal Solutions and the company's intelligent dispatch system that has so far received a very positive response from many customers. GeoPal's IoT-enabled mobility platform and intelligent job dispatch gives businesses with assets in the field the ability to eliminate expensive, reactive maintenance and leads a shift towards a proactive, preventative model of maintenance. With IoT sensors on assets, alarms are raised when assets go out of tolerance, but before they become faulty. These alarms can automatically trigger work orders that are sent to field technicians' mobile devices, maximising asset uptime.

Dublin City BID won a Merit Award in Downtown Leadership and Management at the 2013 IDA A