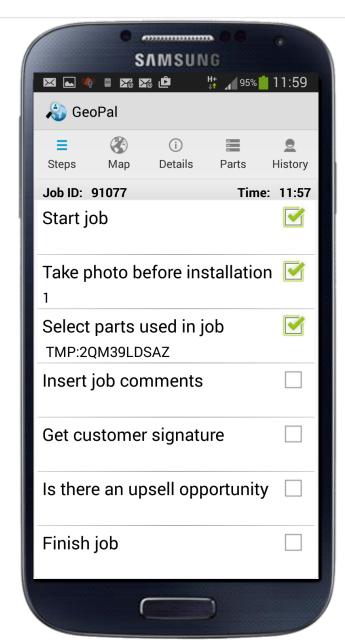

# **Time and Materials Capture**

- On the mobile app the Worker clicks "start job" and "end job" to record time spent on job.
- Can also "pause job" and return later.
- On the mobile app the worker selects the parts & materials used on the job.
- Customer can add signature to confirm agreement.