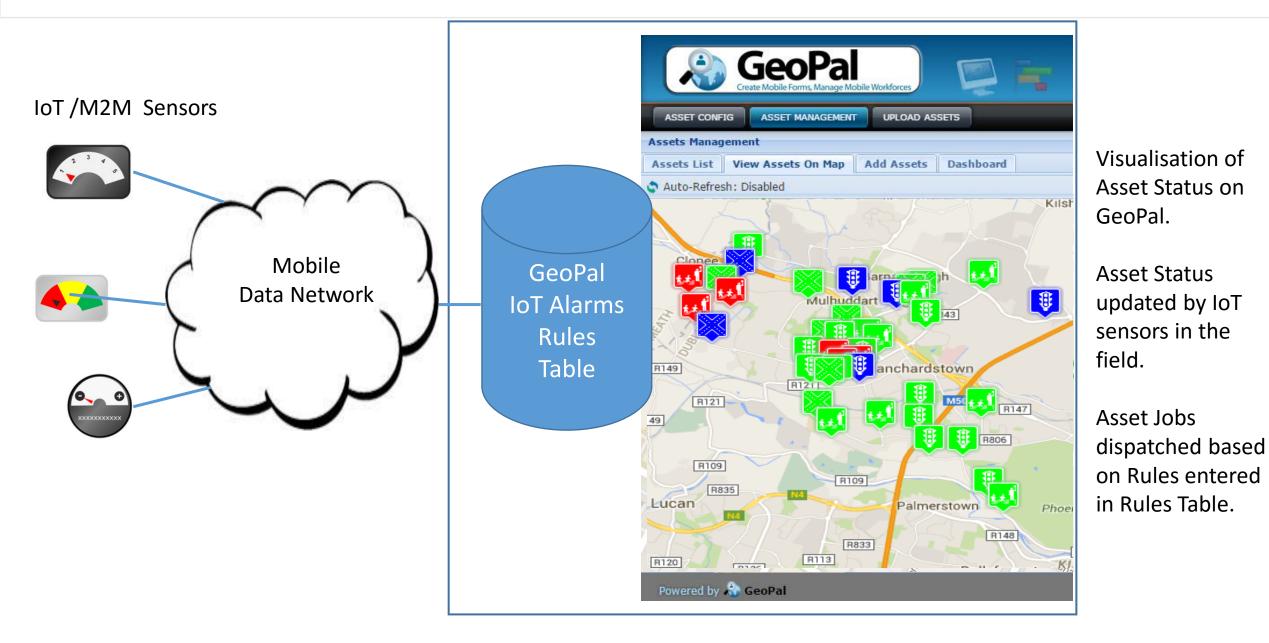

# IoT / M2M Sensor Data Interface

# IoT / M2M Assets View

#### Inputs

- ✓ IoT/M2M Alarms
- ✓ Field Worker:
  - Collected Field Data
  - Location / scheduling
  - Time and Attendance

道金倉

✓ 3<sup>rd</sup> Party Systems

Information-