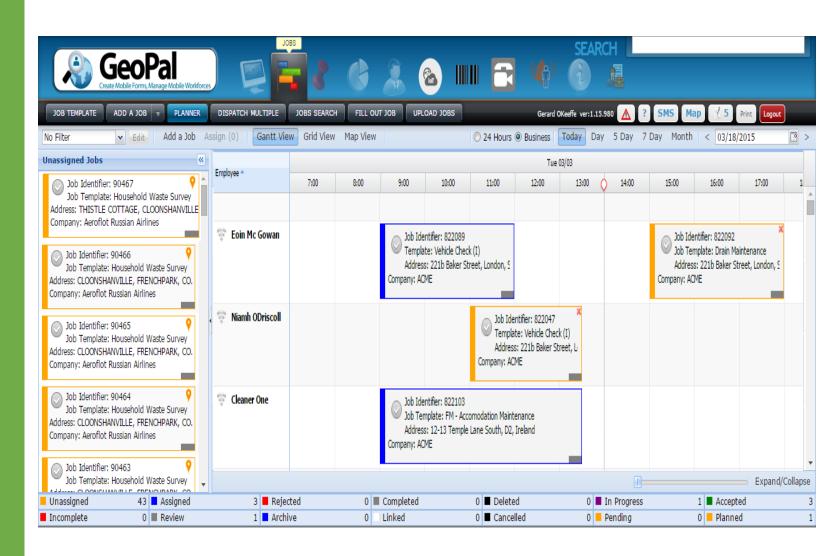

# Job Scheduling and Dispatch

- Simple drag and drop assignment of jobs
- Different views available planner, list, map view
- Colours indicate different jobs statuses – accepted, in progress, completed, etc.
- Worker receives all job details and workflow steps to be completed.