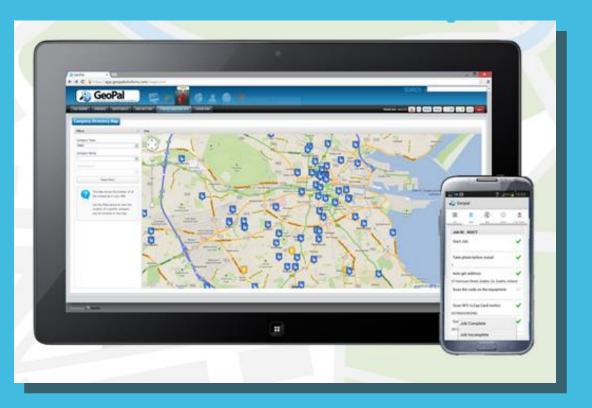

# Job Scheduling and Dispatch

- Simple drag and drop assignment of jobs
- Different views available planner, list, map view
- Colours indicate different jobs statuses – accepted, in progress, completed, etc.
- Worker receives all job details and workflow steps to be completed.

# **Location Tracking**

- View the real-time location of workers
- See the jobs they are working on and the status of each job
- Assigned jobs to the worker closest to the job location
- See if the worker is logged in to the mobile app.

# Dashboards

Job Scheduling and Dispatch

### Customizable Mobile Forms

Mapping and Location

Reports and Accountability